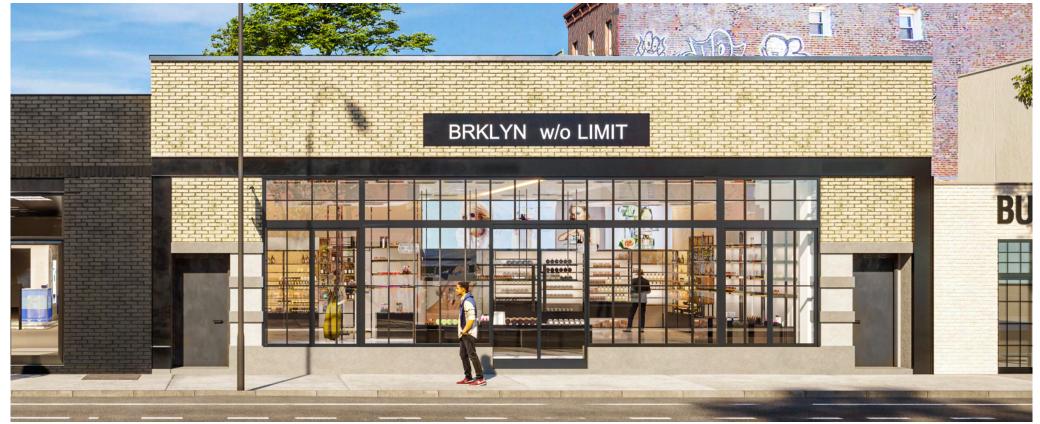

# **Development Plans**

NEW CONSTRUCTION OF ONE-STORY RETAIL BUILDING WITH LOWER LEVEL STORAGE. MULTI-TENANT OR FULLBUILDING USER CONFIGURATIONS AVAILABLE.

## **Estimated Delivery**

Q2 2022

#### **Current Use**

LAND

#### **Size**

GROUND **2,200 SF** CELLAR **1,513 SF** 

#### **Frontage**

50 FT.

## **Ceiling Height**

GROUND 15 FT. 4 IN. CELLAR 8 FT. 6 IN