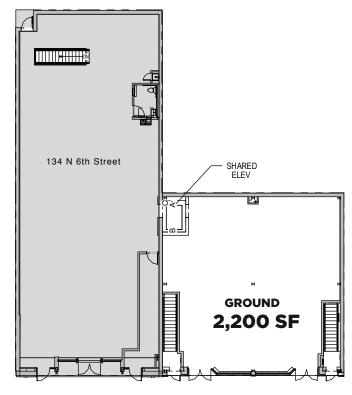

#### **Size**

GROUND **2,200 SF** CELLAR **1,513 SF** 

#### **Frontage**

50 FT.

## **Ceiling Height**

GROUND 15 FT. 4 IN. CELLAR 8 FT. 6 IN