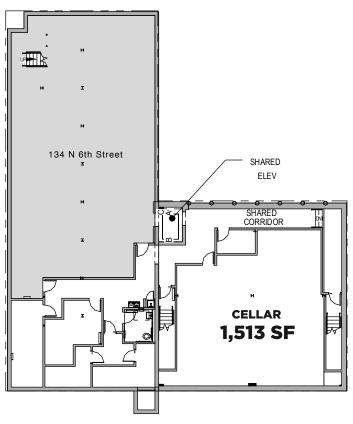

#### **Size**

GROUND **2,200 SF** CELLAR **1,513 SF** 

## **Ceiling Height**

GROUND 15 FT. 4 IN. CELLAR 8 FT. 6 IN