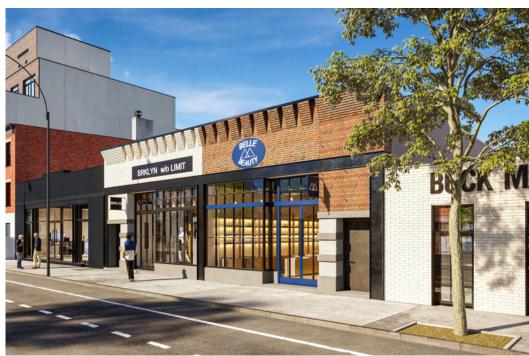

# **Development Plans**

NEW CONSTRUCTION OF ONE-STORY RETAIL BUILDING WITH LOWER LEVEL STORAGE. MULTI-TENANT OR FULLBUILDING USER CONFIGURATIONS AVAILABLE.

## **Estimated Delivery**

Q2 2022

#### **Current Use**

LAND

#### **Size**

GROUND **2,200 SF** CELLAR **1,513 SF** 

#### **Frontage**

50 FT.

## **Ceiling Height**

GROUND 15 FT. 4 IN. CELLAR 8 FT. 6 IN