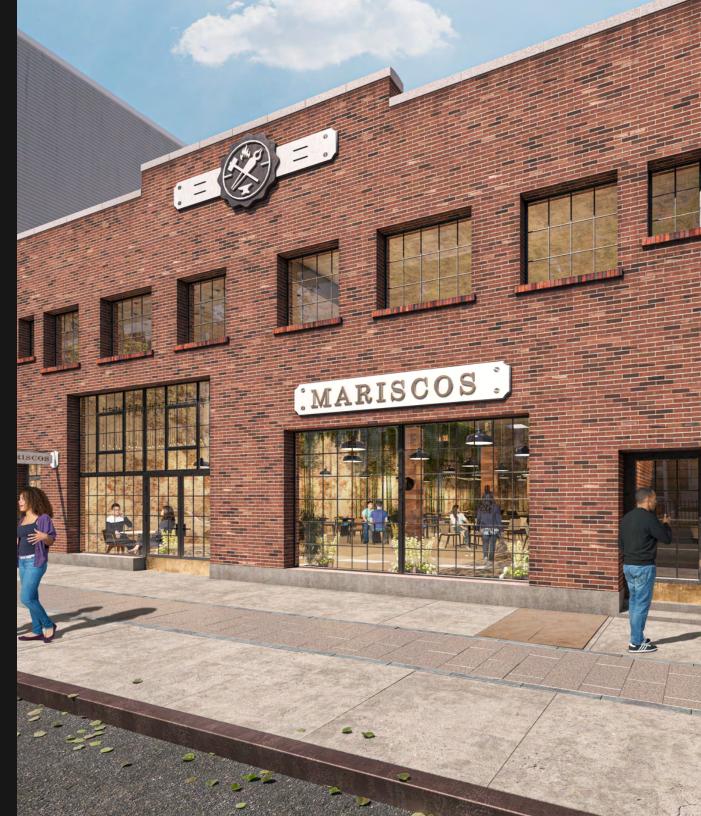

#### **Development Plans**

ADAPTIVE REUSE OF EXISTING TWO-STORY BUILDING INTO NEW ONE-STORY RETAIL BUILDING WITH DOUBLE HEIGHT CEILINGS. MULTI-TENANT OR FULL BUILDING USER CONFIGURATIONS AVAILABLE.

# **Current Use**

VACANT

#### Frontage

50 FT.

# **Ceiling Height**

GROUND 24 FT. 10 IN.