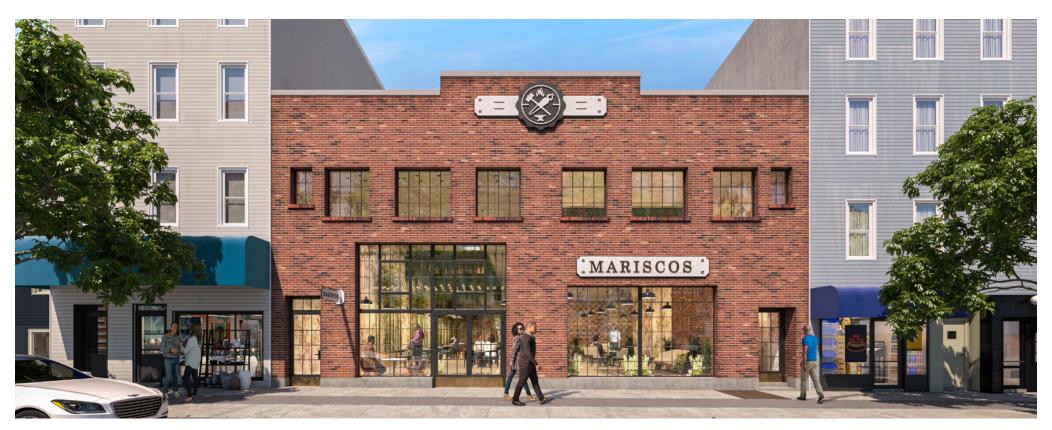

# 132 BEDFORD AVENUE WILL IAMS BURG

#### **Development Plans**

ADAPTIVE REUSE OF EXISTING TWO-STORY BUILDING INTO NEW ONE-STORY RETAIL BUILDING WITH DOUBLE HEIGHT CEILINGS. MULTI-TENANT OR FULL BUILDING USER CONFIGURATIONS AVAILABLE.

### **Estimated Delivery**

Q2 2022

# **Current Use**

VACANT

#### Size

GROUND **3,833 SF** CELLAR **1,435 SF** 

#### Frontage

50 FT.

# **Ceiling Height**

GROUND 24 FT. 10 IN.