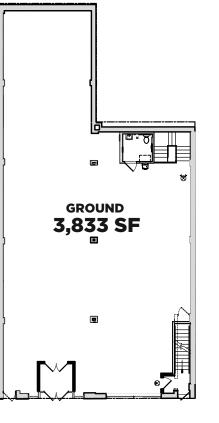

# 132 BEDFORD AVENUE WILL IAMS BURG





#### **Development Plans**

ADAPTIVE REUSE OF EXISTING TWO-STORY BUILDING INTO NEW ONE-STORY RETAIL BUILDING WITH DOUBLE HEIGHT CEILINGS. MULTI-TENANT OR FULL BUILDING USER CONFIGURATIONS AVAILABLE.

### **Estimated Delivery**

Q2 2022

# **Current Use**

VACANT

#### Size

GROUND **3,833 SF** CELLAR **1,435 SF** 

#### Frontage

50 FT.

# **Ceiling Height**

GROUND 24 FT. 10 IN.













# WILLAMSBURG COLLECTION

## MATTHEW A. SEIGEL

matthew@lanterncompany.com

# SKYE TAYLOR

skye@lanterncompany.com

#### **101 GREENWICH STREET | 11TH FLOOR**

New York, New York 10006 646.970.3223 www.lanterncompany.com