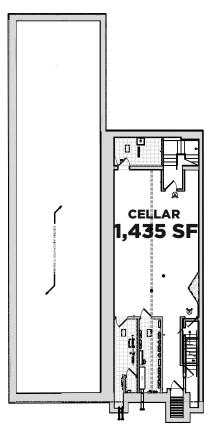

# 132 BEDFORD AVENUE WILL IAMS BURG





#### **Development Plans**

ADAPTIVE REUSE OF EXISTING TWO-STORY BUILDING INTO NEW ONE-STORY RETAIL BUILDING WITH DOUBLE HEIGHT CEILINGS. MULTI-TENANT OR FULL BUILDING USER CONFIGURATIONS AVAILABLE.

### **Estimated Delivery**

Q2 2022

# **Current Use**

VACANT

#### Size

GROUND **3,833 SF** CELLAR **1,435 SF** 

#### Frontage

50 FT.

# **Ceiling Height**

GROUND 24 FT. 10 IN.













# WILLAMSBURG COLLECTION

## MATTHEW A. SEIGEL

matthew@lanterncompany.com

# SKYE TAYLOR

skye@lanterncompany.com

#### **101 GREENWICH STREET | 11TH FLOOR**

New York, New York 10006 646.970.3223 www.lanterncompany.com