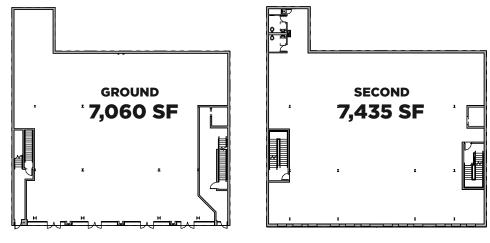

#### Size

GROUND 7,060 SF SECOND 7,435 SF ROOF TERRACE 4,350 SF CELLAR 5,195 SF

#### Size

GROUND **7,060 SF** SECOND **7,435 SF** ROOF TERRACE **4,350 SF** CELLAR **5,195 SF** 