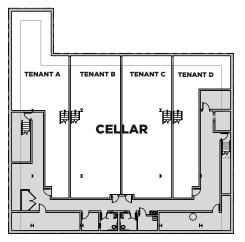

#### Size

GROUND 7,060 SF SECOND 7,435 SF ROOF TERRACE 4,350 SF CELLAR 5,195 SF

#### Size

GROUND **7,060 SF** SECOND **7,435 SF** ROOF TERRACE **4,350 SF** CELLAR **5,195 SF** 