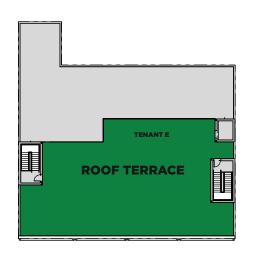

#### Size

GROUND 7,060 SF SECOND 7,435 SF ROOF TERRACE 4,350 SF CELLAR 5,195 SF

#### Size

GROUND **7,060 SF** SECOND **7,435 SF** ROOF TERRACE **4,350 SF** CELLAR **5,195 SF** 