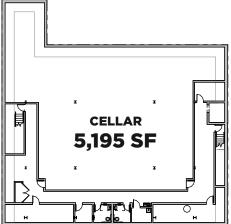

#### Size

GROUND 7,060 SF SECOND 7,435 SF ROOF TERRACE 4,350 SF CELLAR 5,195 SF

#### Size

GROUND **7,060 SF** SECOND **7,435 SF** ROOF TERRACE **4,350 SF** CELLAR **5,195 SF** 