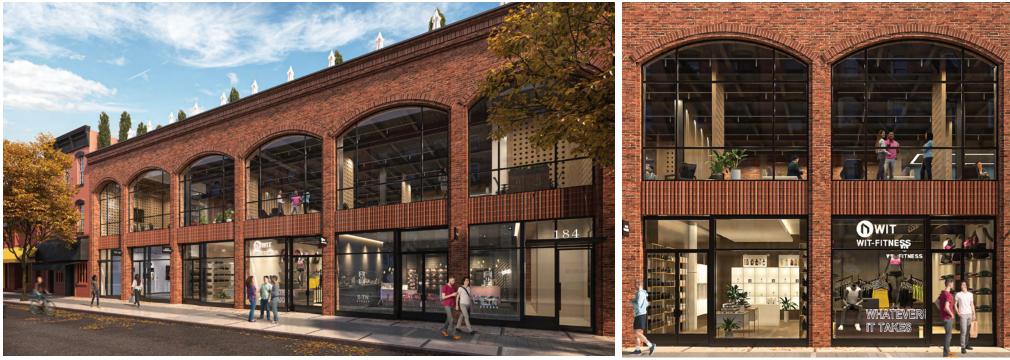

# **184-192 BEDFORD AVENUE**

#### **Development Plans**

DEMOLITION OF FIVE EXISTING BUILDINGS AND NEW CONSTRUCTION OF A NEW TWO-STORY MIXED-USE BUILDING WITH LOWER LEVEL STORAGE AND ROOFTOP TERRACE. MULTI-TENANT OR FULL BUILDING USER CONFIGURATIONS AVAILABLE.

#### **Estimated Delivery**

Q3 2023

#### **Current Use**

VACANT

#### Size

GROUND 7,060 SF SECOND 7,435 SF ROOF TERRACE 4,350 SF CELLAR 5,195 SF

#### Frontage

100 FT.

#### **Ceiling Height**

GROUND 13 FT. 7 IN. SECOND 10 FT. 8 IN CELLAR 10 FT. 2 IN.

BEDFORD AVENUE