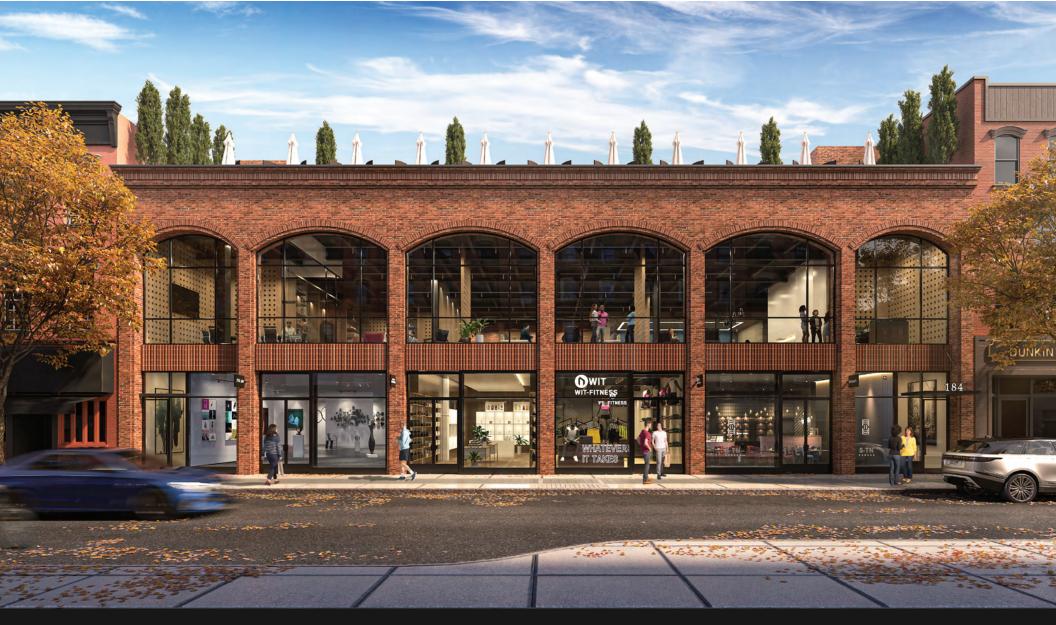

# **184-192 BEDFORD AVENUE**

#### **Development Plans**

DEMOLITION OF FIVE EXISTING BUILDINGS AND NEW CONSTRUCTION OF A NEW TWO-STORY MIXED-USE BUILDING WITH LOWER LEVEL STORAGE AND ROOFTOP TERRACE. MULTI-TENANT OR FULL BUILDING USER CONFIGURATIONS AVAILABLE.

#### **Estimated Delivery**

Q3 2023

#### **Current Use**

VACANT