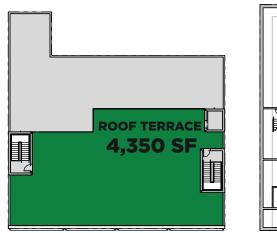

#### Size

GROUND 7,060 SF SECOND 7,435 SF ROOF TERRACE 4,350 SF CELLAR 5,195 SF

#### Size

GROUND **7,060 SF** SECOND **7,435 SF** ROOF TERRACE **4,350 SF** CELLAR **5,195 SF** 