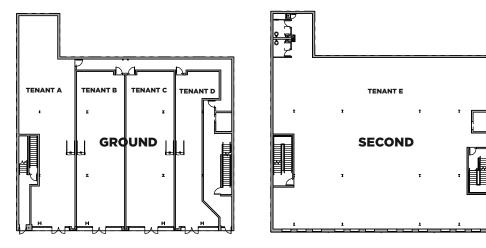

#### Size

GROUND 7,060 SF SECOND 7,435 SF ROOF TERRACE 4,350 SF CELLAR 5,195 SF

#### Size

GROUND **7,060 SF** SECOND **7,435 SF** ROOF TERRACE **4,350 SF** CELLAR **5,195 SF** 