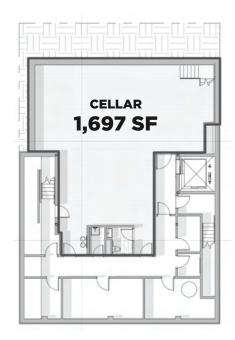

#### Size

GROUND **2,937 SF** SECOND **3,027 SF** ROOF TERRACE **2,427 SF** CELLAR **1,697 SF** 