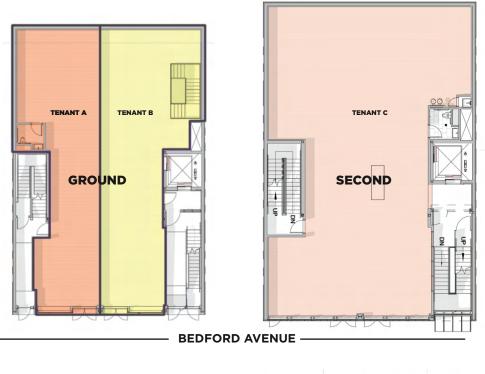

#### Size

GROUND **2,937 SF** SECOND **3,027 SF** ROOF TERRACE **2,427 SF** CELLAR **1,697 SF** 

#### **Ceiling Height**

GROUND 14 FT. 6 IN. SECOND 12 FT. 4 IN. CELLAR 8 FT.

### **MULTI-TENANT**

#### **Ceiling Height**

GROUND 14 FT. 6 IN. SECOND 12 FT. 4 IN. CELLAR 8 FT.

TENANT C ROOF TERRACE