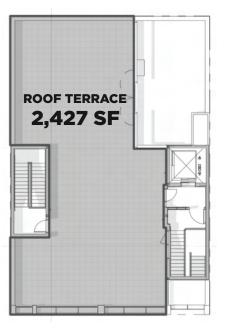

#### Size

GROUND **2,937 SF** SECOND **3,027 SF** ROOF TERRACE **2,427 SF** CELLAR **1,697 SF** 