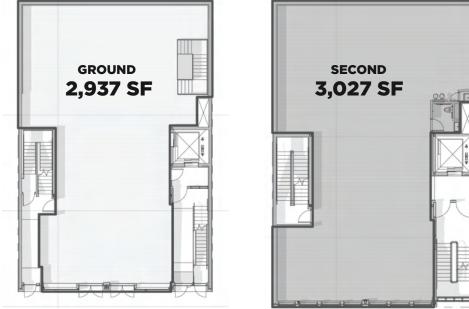

#### Size

GROUND **2,937 SF** SECOND **3,027 SF** ROOF TERRACE **2,427 SF** CELLAR **1,697 SF** 