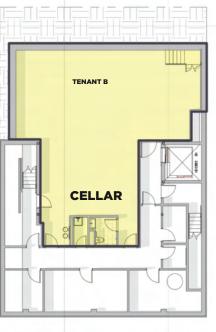

#### Size

GROUND **2,937 SF** SECOND **3,027 SF** ROOF TERRACE **2,427 SF** CELLAR **1,697 SF** 

#### **Ceiling Height**

GROUND 14 FT. 6 IN. SECOND 12 FT. 4 IN. CELLAR 8 FT.

#### **Ceiling Height**

GROUND 14 FT. 6 IN. SECOND 12 FT. 4 IN. CELLAR 8 FT.

TENANT C ROOF TERRACE