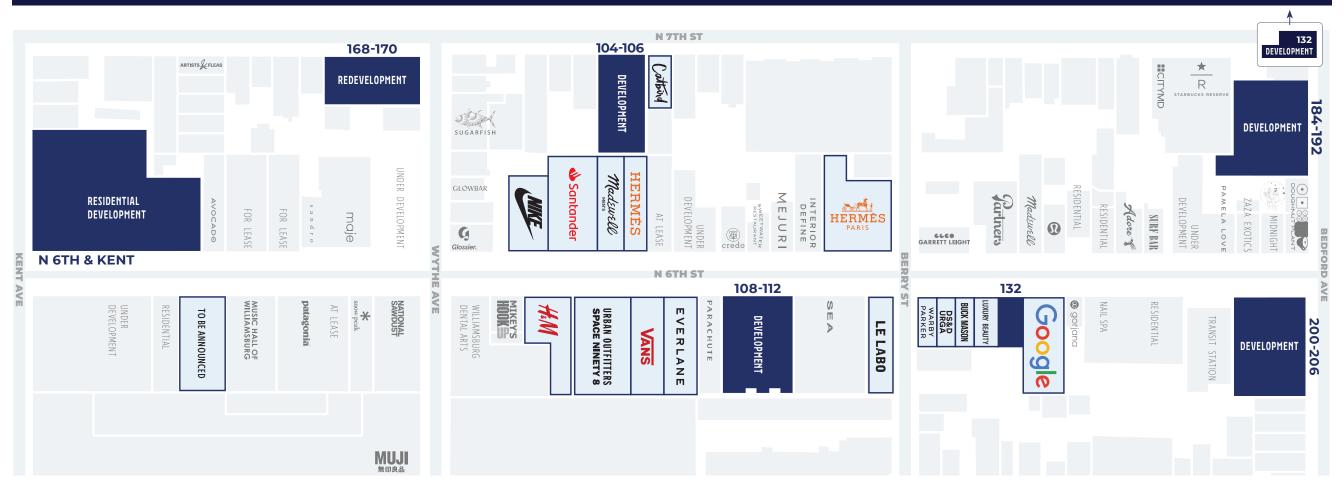

# **AVAILABLE**

#### N 6TH & KENT RESIDENTIAL **DEVELOPMENT**

Ground. . 14.100 SF Cellar . . . 6,600 SF

#### 168-170 WYTHE **REDEVELOPMENT**

Ground..5,000 SF Second..5,000 SF

#### 104-106 N 7TH **DEVELOPMENT**

Ground..3,635 SF Second . . 3,904 SF Third . . . 1,890 SF

#### 108-112 N 6TH **DEVELOPMENT**

Ground..5,890 SF Second...6,330 SF Terrace. . 4,110 SF Cellar . . . 3,220 SF

### 132 N 6TH

Ground..934 SF

#### 132 BEDFORD **DEVELOPMENT**

Ground..3,833 SF Cellar . . . 1,435 SF

184-192 BEDFORD DEVELOPMENT

### Ground...7,060 SF Second . . 7,435 SF Terrace. . 4,350 SF

Cellar . . . 5,159 SF

#### 200-206 BEDFORD **DEVELOPMENT**

Ground. . 6,052 SF Second..5,409 SF Terrace. . 4,845 SF Cellar . . . 3,316 SF

## **AVAILABLE**

OCCUPIED: LEASED / LEASE OUT